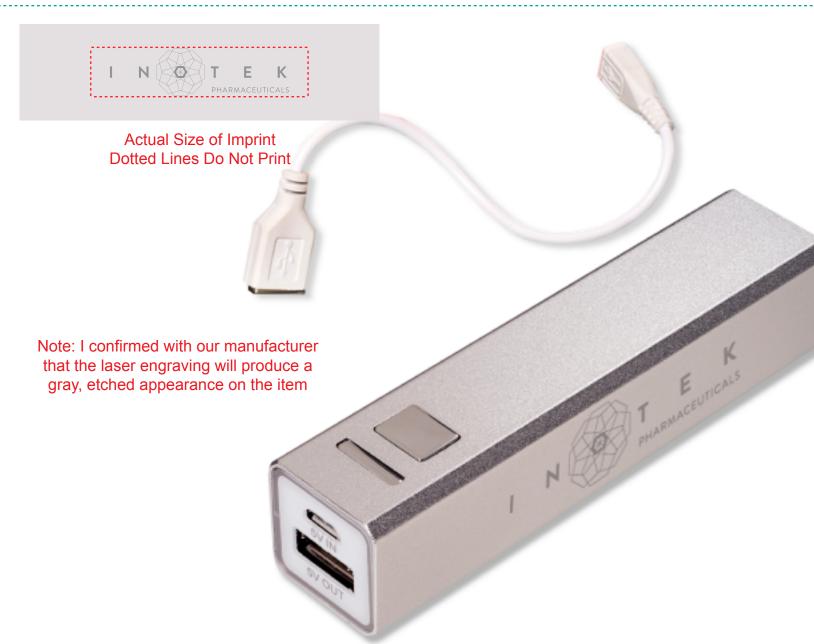

CAREFULLY REVIEW THE ARTWORK ATTACHED.

Order#: 127807

**Product:** Emergency Mobile Device Battery - Silver

**Item #**: 1097-307006

Imprint Method: Pad Print on the Side - Light Blue 2925

It is imperative that you view your e-proof and submit your approval and/or changes promptly to maintain your anticipated delivery date.

Please keep in mind that this virtual proof is not a printed sample of your artwork on our product. The size and placement of the artwork may vary from this proof when actually printed on the product. Carefully review the attached proof for verification of copy & layout.

Due to inherent technical differences in color monitors, the imprint colors and product colors depicted in the attached proof will not resemble those in the final product. We make every effort to match requested custom colors, but cannot guarantee a 100% exact match. Imprints are applied using pad or screen inks. These inks are hand mixed as close as possible to the requested color but may vary 2 to 4 shades. For this reason an exact PMS match cannot be guaranteed. Your order is ON HOLD until we receive an approval from you in reference to your artwork.