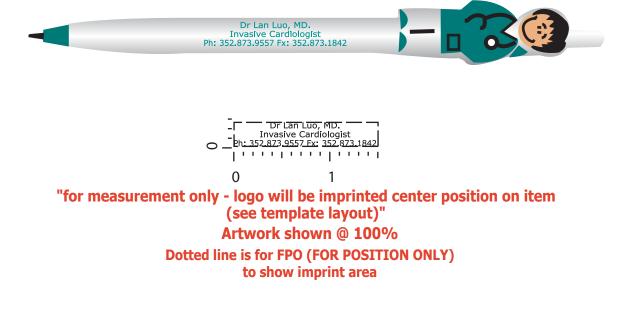

Order#: 127800 Product: Nurse Pen Item #: 1097-310422 Imprint Method: Pad Print on the Barrel - Teal 327

It is imperative that you view your e-proof and submit your approval and/or changes promptly to maintain your anticipated delivery date.

Please keep in mind that this virtual proof is not a printed sample of your artwork on our product. The size and placement of the artwork may vary from this proof when actually printed on the product. Carefully review the attached proof for verification of copy & layout.