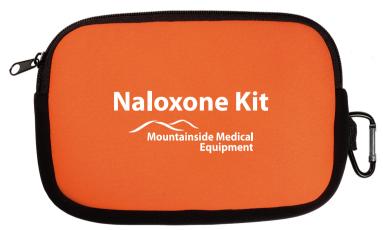

**Order#**: 127797

**Product:** Neoprene Accessory Pouch - Orange

**Item #**: 1097-303920

Imprint Method: Heat Transfer on the First Side - White

\*\*White Imprint Recommended by the Manufacturer\*\*

Actual Size of Imprint

Dotted Lines Do Not Print

Image Not To Size For Reference Only