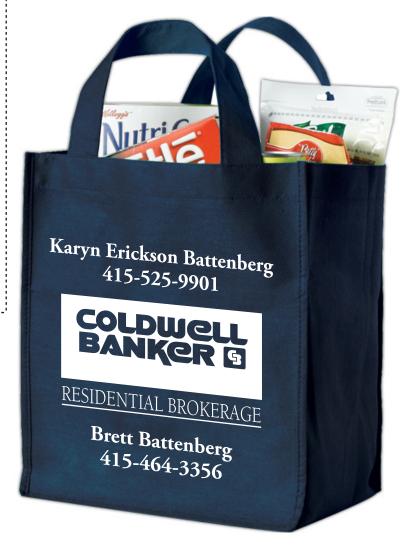

CAREFULLY REVIEW THE ARTWORK ATTACHED.

Order#: 127796

**Product:** Grocery Tote Bag - Navy

**Item #**: 1206-106835

Imprint Method: Pad Print on the Front - White

## Karyn Erickson Battenberg 415-525-9901

RESIDENTIAL BROKERAGE

**Brett Battenberg** 415-464-3356

50% of Actual Size of Imprint Actual Imprint Area-8" x 8" **Dotted Lines Do Not Print** 