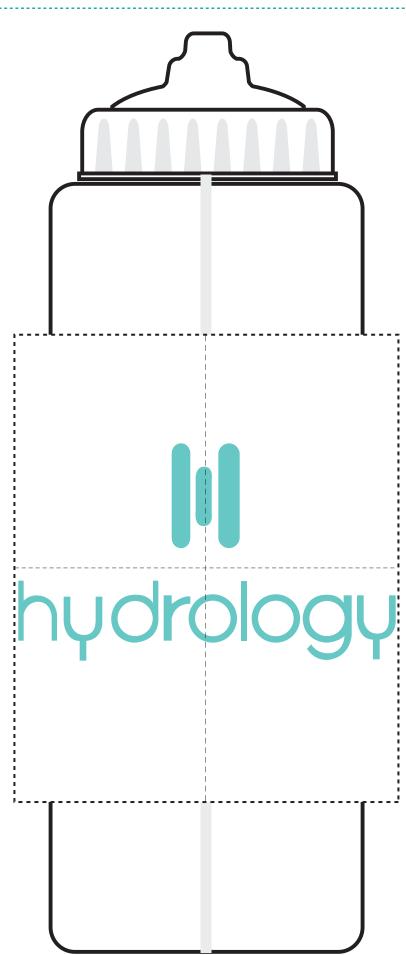

Order#: 127791 Product: The Sports Quart-V - Pearl White/White Item #: 1116-313307 Imprint Method: Screen Print on the Front - PMS 325C

\*\*\*IMPORTANT INFORMATION\*\*\* (PLEASE READ)

Please proof carefully for spelling errors, omissions, and layout accuracy. It is your responsibility to correct any errors. Garrett Specialties assumes no responsibility for errors after a proof has been authorized to print. Please note changes or revisions to your proof from your original instructions may cause revision in your ship date. Delays in paper proof approval also may require a change in your schedule ship dates. Occasionally, some fax machines may distort the image. Please pay close attention to numbers.

It is imperative that you view your e-proof and submit your approval and/or changes promptly to maintain your anticipated delivery date.

Please keep in mind that this virtual proof is not a printed sample of your artwork on our product. The size and placement of the artwork may vary from this proof when actually printed on the product. Carefully review the attached proof for verification of copy & layout.

Due to inherent technical differences in color monitors, the imprint colors and product colors depicted in the attached proof will not resemble those in the final product. We make every effort to match requested custom colors, but cannot guarantee a 100% exact match. Imprints are applied using pad or screen inks. These inks are hand mixed as close as possible to the requested color but may vary 2 to 4 shades. For this reason an exact PMS match cannot be guaranteed. Your order is ON HOLD until we receive an approval from you in reference to your artwork.