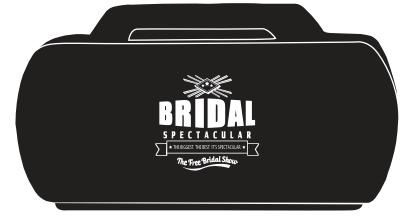

Order#: 127787

**Product:** Boom Box Stress Ball

Item #: 1008-100913

Imprint Method: Pad Print on the Front & Back Sides - White

**OPTION 1: ORIGINAL** NOTICE: THE SMALL TEXT "THE BIGGEST. THE BEST. IT'S SPECTACULAR. THE FREE BRIDAL SHOW" WILL FILL IN AND BE DIFFICULT TO READ. PLEASE ADVISE.