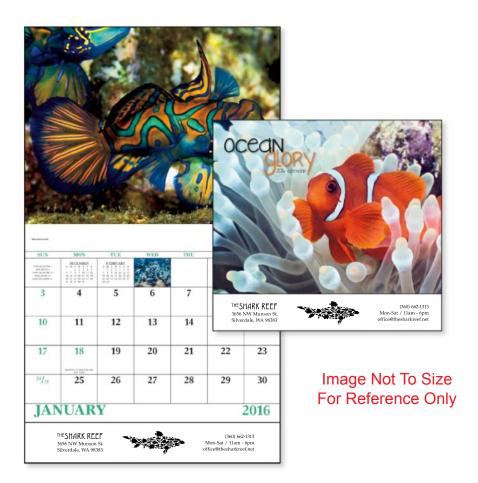

**Order#**: 127779

**Product:** Ocean Glory Wall Calendar

Item #: 1146-103085

Imprint Method: Offset Printing on the Drop Ad Below Pad - Black

Actual Size of Imprint **Dotted Lines Do Not Print** 9-1/2"w x 1-3/8"h

## THE SHARK REEF

3656 NW Munson St. Silverdale, WA 98383

(360) 662-1313 Mon-Sat / 11am - 6pm office@thesharkreef.net