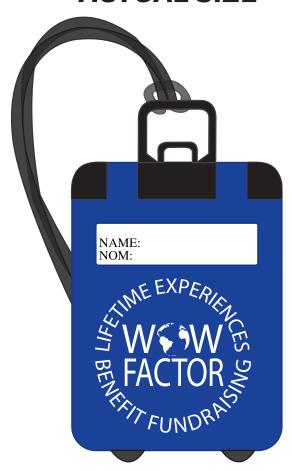

Order#: 127777

**Product:** TravelTote LuggageTag - Blue

**Item #**: 1008-304519

Imprint Method: Screen Print on the Front Side - White

## **ACTUAL SIZE**