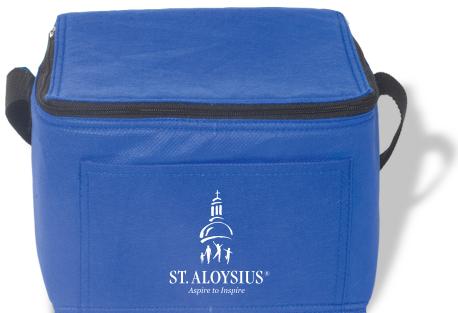

Order#: 127773 Product: Insulated Lunch Bag - Blue Item #: 1097-301887 Imprint Method: Heat Transfer on the Front Pocket - White

Actual Size of Imprint Dotted Lines Do Not Print