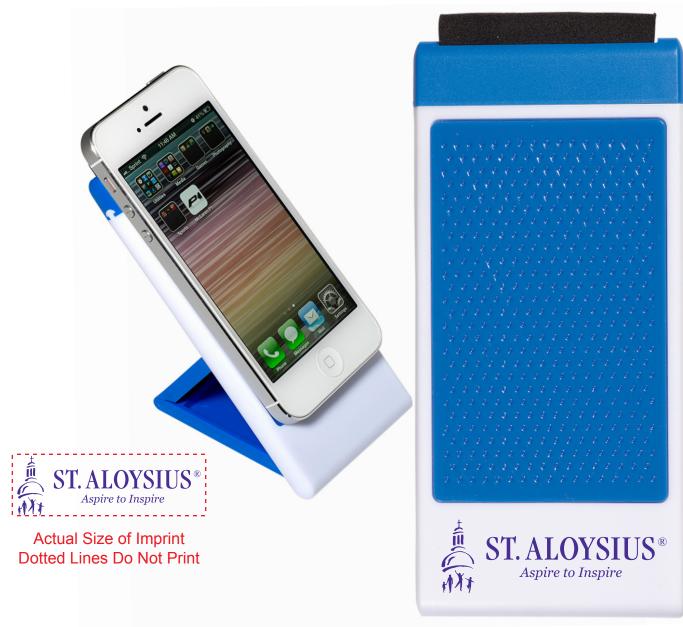

Order#: 127773 Product: Mobile Phone Holder with Screen Cleaner - Blue Item #: 1097-307312 Imprint Method: Silkscreen on the Front/Bottom - Purple 267