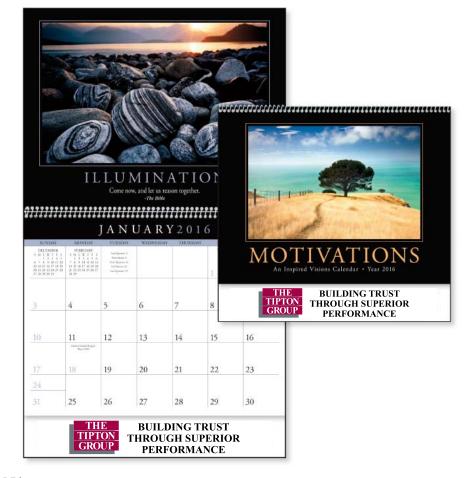

CAREFULLY REVIEW THE ARTWORK ATTACHED.

**Order#:** 127765

**Product:** Motivations Wall Calendar

Item #: 1146-102025

Imprint Method: Digital on the Drop Ad - Black, Gray 431, Maroon 208

## BUILDING TRUST THROUGH SUPERIOR PERFORMANCE

Actual Size of Imprint: 7"W x 1-3/8"H Dotted Lines Do Not Print