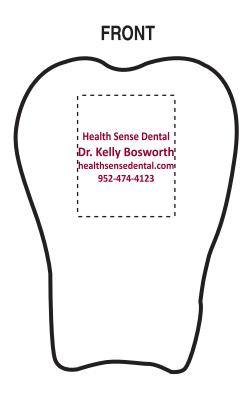

**Order#**: 127763

Product: Tooth Stress Ball Item #: 1097-305391

Imprint Method: Pad Print on the Front - Burgundy 202