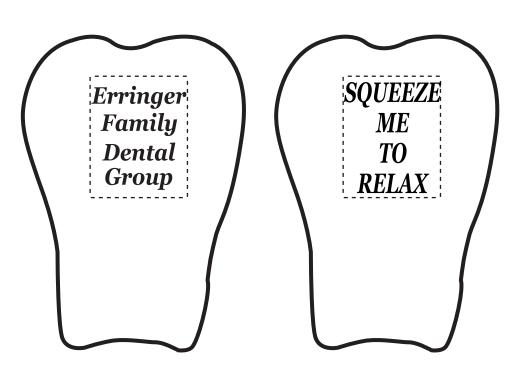

**Order#**: 127762

**Product:** Tooth Stress Ball Item #: 1097-305391

Imprint Method: Pad Print on the Front - Black

Actual Size of Imprint **Dotted Lines Do Not Print** 