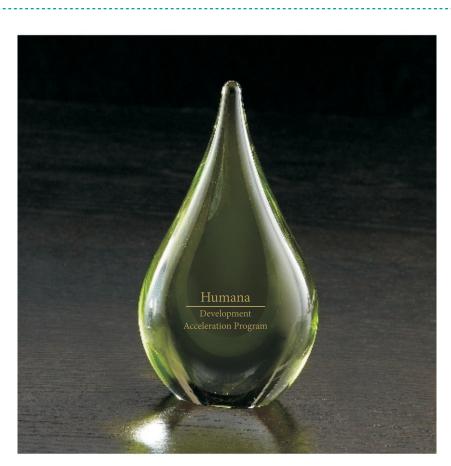

**Order#**: 127757

**Product:** Fusion Art Glass Award - Green

**Item #**: 1091-305103

Imprint Method: Sand Carve on the Front

Actual Size of Imprint
Dotted Lines Do Not Print

Image Not To Size For Reference Only