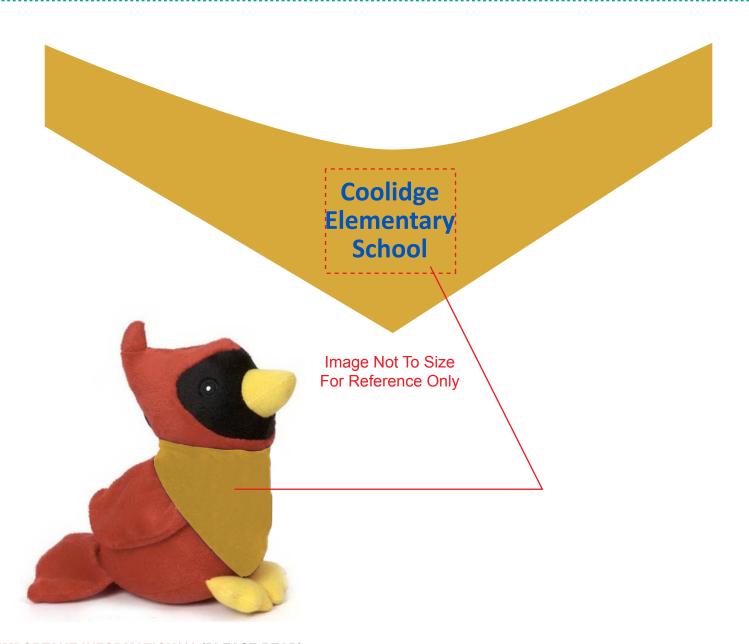

**Order#**: 127751

**Product:** Beanie Cardinal - Yellow Bandana

**Item #**: 1325-309483

Imprint Method: Screen Print on the Bandana - Blue

## \*\*\*IMPORTANT INFORMATION\*\*\* (PLEASE READ)

Please proof carefully for spelling errors, omissions, and layout accuracy. It is your responsibility to correct any errors. Garrett Specialties assumes no responsibility for errors after a proof has been authorized to print. Please note changes or revisions to your proof from your original instructions may cause revision in your ship date. Delays in paper proof approval also may require a change in your schedule ship dates. Occasionally, some fax machines may distort the image. Please pay close attention to numbers.

It is imperative that you view your e-proof and submit your approval and/or changes promptly to maintain your anticipated delivery date.

Please keep in mind that this virtual proof is not a printed sample of your artwork on our product. The size and placement of the artwork may vary from this proof when actually printed on the product. Carefully review the attached proof for verification of copy & layout.