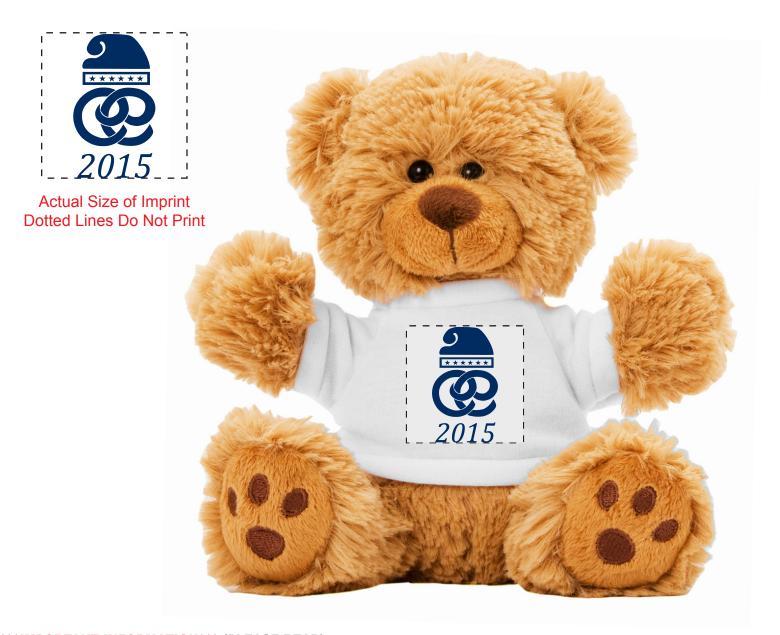

CAREFULLY REVIEW THE ARTWORK ATTACHED.

**Order#**: 127746

Product: Cuddly Plush Teddy Bear - White T Shirt

**Item #**: 1016-309497

Imprint Method: Screen Print on the Shirt (Center) - Navy 282