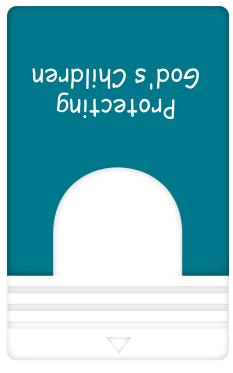

Order#: 127744

**Product:** Phone Holder with Microfiber Cloth - Teal

Item #: 1008-307020

Imprint Method: Pad Print on the Top (color areas) - White

## \*\*PLEASE VERIFY IF THE DIRECTION OF THE LOGO IS CORRECT\*\*

## **ACTUAL SIZE**