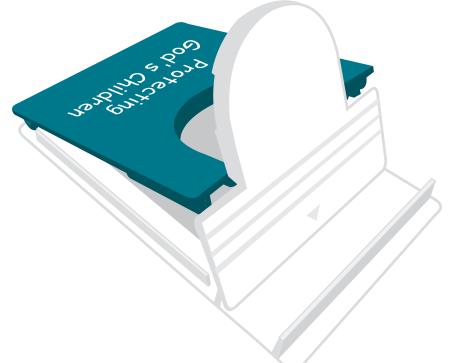

Order#: 127744

**Product:** Phone Holder with Microfiber Cloth - Teal

Item #: 1008-307020

Imprint Method: Pad Print on the Top (color areas) - White