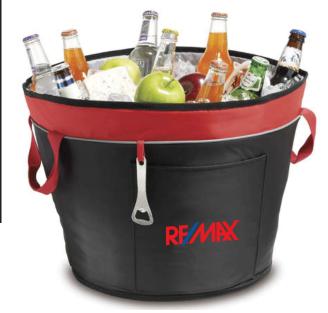

Order#:127743Product:Celebration Bucket Cooler - RedItem #:1292-106189Imprint Method:Screen Printed on the Front Pocket - Red 1797C, Reflex Blue

## Printed at : 1.1347"H X 3.9917"W

Dotted line shows imprint area and will not print.