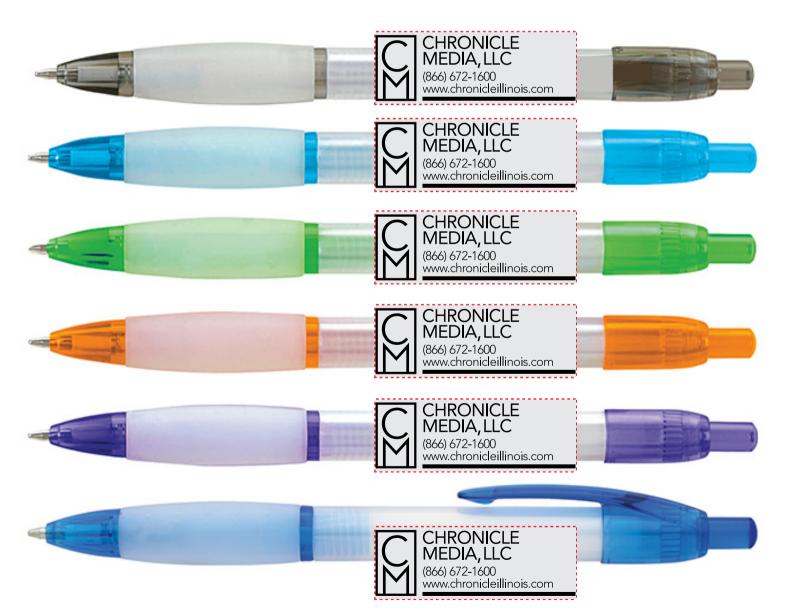

Order#: 127742

Product: Chiller Pen - Assorted Colors

Item #: 1002-108409

Imprint Method: Screen Print on the Back side of Barrel - Black

Actual Size of Imprint **Dotted Lines Do Not Print** 

**Enlarged for Clarity** 