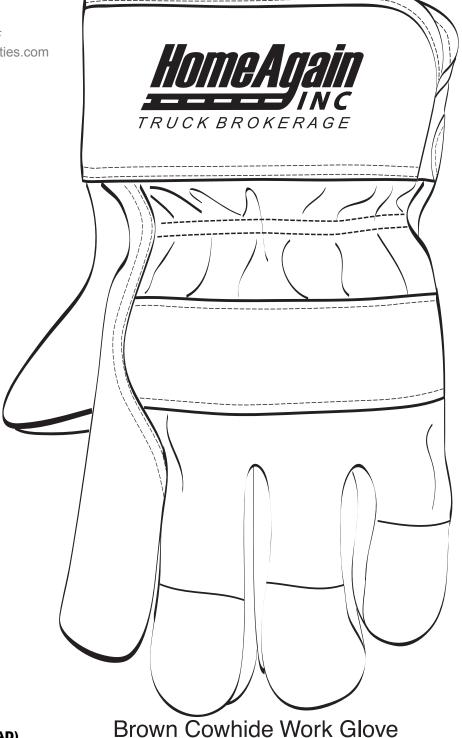

Order#: 127736

Product: Work Gloves Item #: 1289-104738

Imprint Method: Screen Print - Black

## \*\*\*IMPORTANT INFORMATION\*\*\* (PLEASE READ)

Please proof carefully for spelling errors, omissions, and layout accuracy. It is your responsibility to correct any errors. Garrett Specialties assumes no responsibility for errors after a proof has been authorized to print. Please note changes or revisions to your proof from your original instructions may cause revision in your ship date. Delays in paper proof approval also may require a change in your schedule ship dates. Occasionally, some fax machines may distort the image. Please pay close attention to numbers.