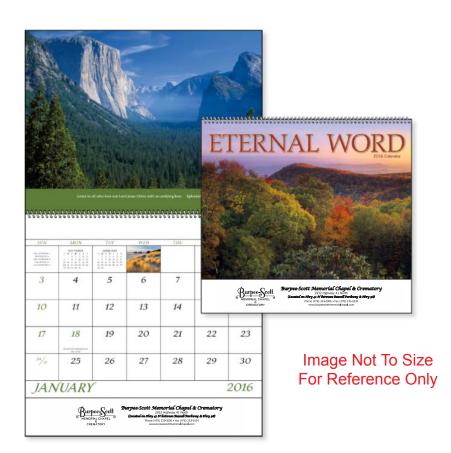

**Order#**: 127733

**Product:** Eternal Word Calendar

**Item #**: 1146-306053

Imprint Method: Offset Printing on the Drop Ad Below Pad - Black

Actual Size of Imprint
Dotted Lines Do Not Print
9-1/2"w x 1-3/8"h