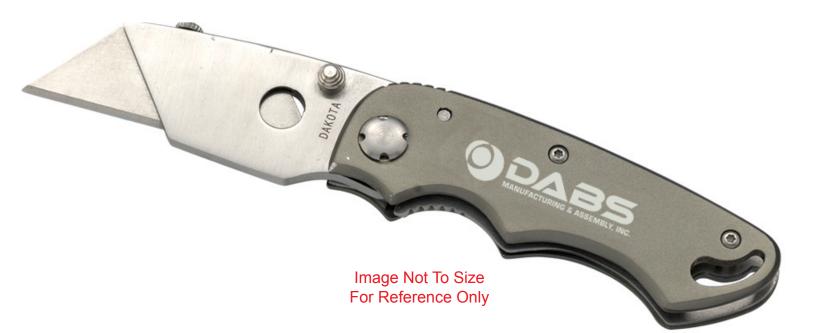

Order#:127728Product:Razor Sharp Utility Knife - GrayItem #:1032-102542Imprint Method:Laser Engraved on the Handle-Laser Engraved

NOTE: The color of your laser engraved artwork will depend on the nature of the item and it's material.

Actual Size of Imprint Dotted Lines Do Not Print