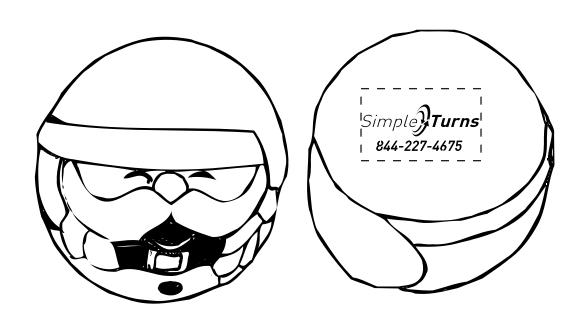

CAREFULLY REVIEW THE ARTWORK ATTACHED.

Order#: 127727

**Product:** Santa Stress Ball Item #: 1008-100839

Imprint Method: Pad Print on the On Back - White