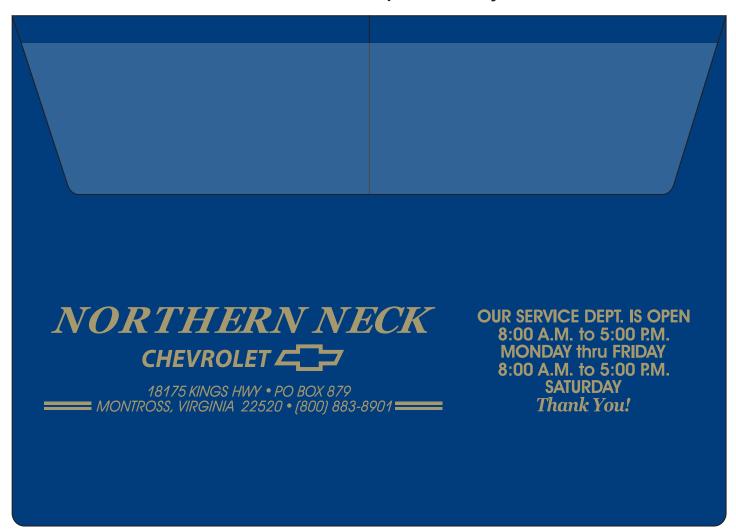

Order#: 127726

Product: Deluxe Auto Document Case - Royal

**Item #**: 1206-102773

Imprint Method: Screen Print on the Below Flap - Gold 873

**Imprint size:** 9.5"w x 1.6"h