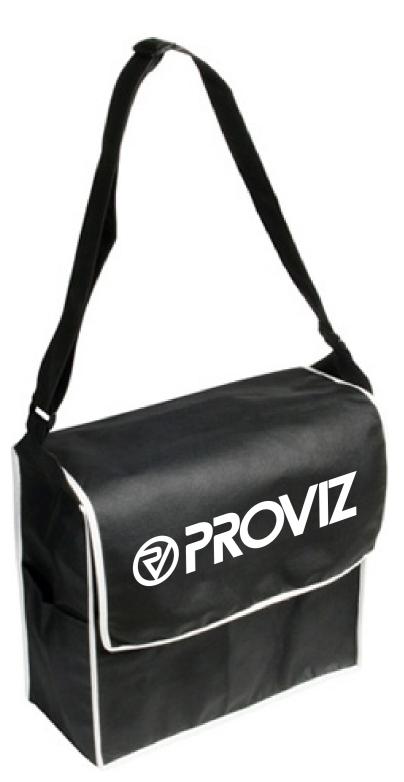

CAREFULLY REVIEW THE ARTWORK ATTACHED.

**eProof** 

Ordor#: 127725

**Product:** Zephyr MessengerTote Bag - Black

Item #: 1008-304480

Imprint Method: Screen Print on the Front Flap - White

## \*\*\*IMPORTANT INFORMATION\*\*\* (PLEASE READ)

Please proof carefully for spelling errors, omissions, and layout accuracy. It is your responsibility to correct any errors. Garrett Specialties assumes no responsibility for errors after a proof has been authorized to print. Please note changes or revisions to your proof from your original instructions may cause revision in your ship date. Delays in paper proof approval also may require a change in your schedule ship dates. Occasionally, some fax machines may distort the image. Please pay close attention to numbers.

It is imperative that you view your e-proof and submit your approval and/or changes promptly to maintain your anticipated delivery date.

Please keep in mind that this virtual proof is not a printed sample of your artwork on our product. The size and placement of the artwork may vary from this proof when actually printed on the product. Carefully review the attached proof for verification of copy & layout.

Due to inherent technical differences in color monitors, the imprint colors and product colors depicted in the attached proof will not resemble those in the final product. We make every effort to match requested custom colors, but cannot guarantee a 100% exact match. Imprints are applied using pad or screen inks. These inks are hand mixed as close as possible to the requested color but may vary 2 to 4 shades. For this reason an exact PMS match cannot be guaranteed. Your order is ON HOLD until we receive an approval from you in reference to your artwork.