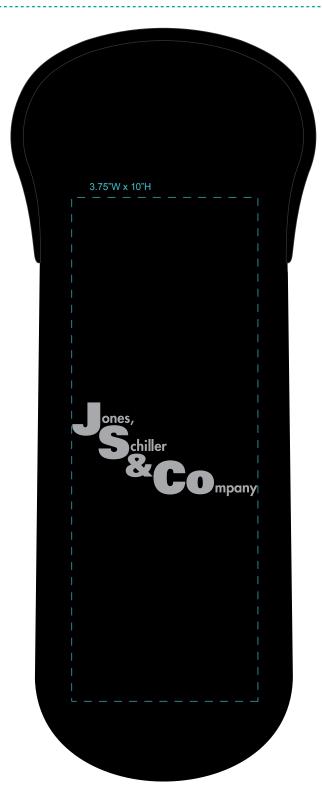

CAREFULLY REVIEW THE ARTWORK ATTACHED.

Order#: 127723

Product: BYO® by Built® One Bottle Bag - Black

**Item #**: 1097-307000

Imprint Method: Heat Transfer on the Side 2 (without BYO logo) - Silver 877

SCALLED DOWN FOR PROOF