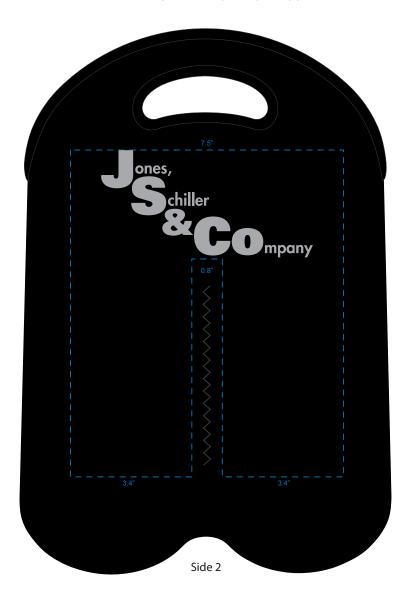

Side 2

CAREFULLY REVIEW THE ARTWORK ATTACHED.

Order#: 127723

**Product:** BYO® by Built® Two Bottle Bag - Black

Item #: 1097-307001

Imprint Method: Heat Transfer on the Side 2 (without BYO logo) - Silver 877