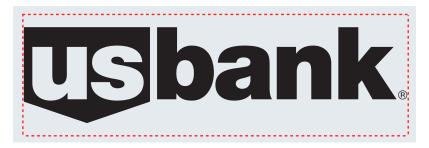

CAREFULLY REVIEW THE ARTWORK ATTACHED.

**Order#**: 127719

Product: Valucap Camo Fidel Cap - Gray Camo

Item #: 1087-312998

Imprint Method: Embroidery on the Front - Black

Actual Size of Imprint **Dotted Lines Do Not Print** 