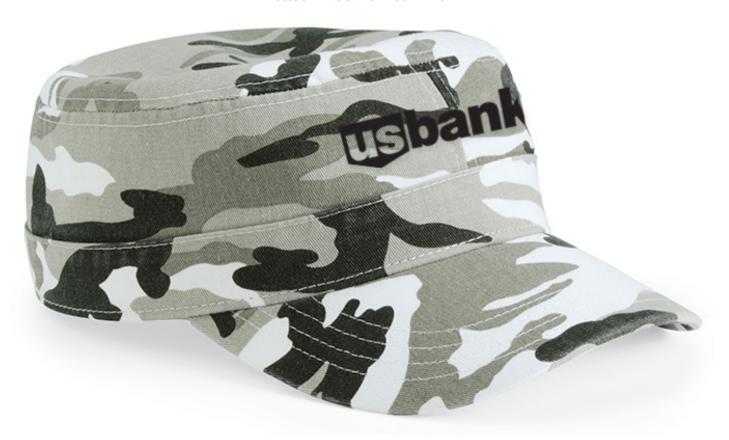

CAREFULLY REVIEW THE ARTWORK ATTACHED.

**Order#**: 127719

Product: Valucap Camo Fidel Cap - Gray Camo

Item #: 1087-312998

Imprint Method: Embroidery on the Front - Black

Actual Size of Imprint **Dotted Lines Do Not Print** 

## \*\*\*IMPORTANT INFORMATION\*\*\* (PLEASE READ)

Please proof carefully for spelling errors, omissions, and layout accuracy. It is your responsibility to correct any errors. Garrett Specialties assumes no responsibility for errors after a proof has been authorized to print. Please note changes or revisions to your proof from your original instructions may cause revision in your ship date. Delays in paper proof approval also may require a change in your schedule ship dates. Occasionally, some fax machines may distort the image. Please pay close attention to numbers.

It is imperative that you view your e-proof and submit your approval and/or changes promptly to maintain your anticipated delivery date.

Please keep in mind that this virtual proof is not a printed sample of your artwork on our product. The size and placement of the artwork may vary from this proof when actually printed on the product. Carefully review the attached proof for verification of copy & layout.