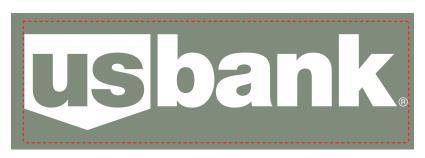

CAREFULLY REVIEW THE ARTWORK ATTACHED.

Order#: 127719

Product: Valucap Camo Fidel Cap - Green Camo

Item #: 1087-312998

Imprint Method: Embroidery on the Front - White

Actual Size of Imprint **Dotted Lines Do Not Print** 