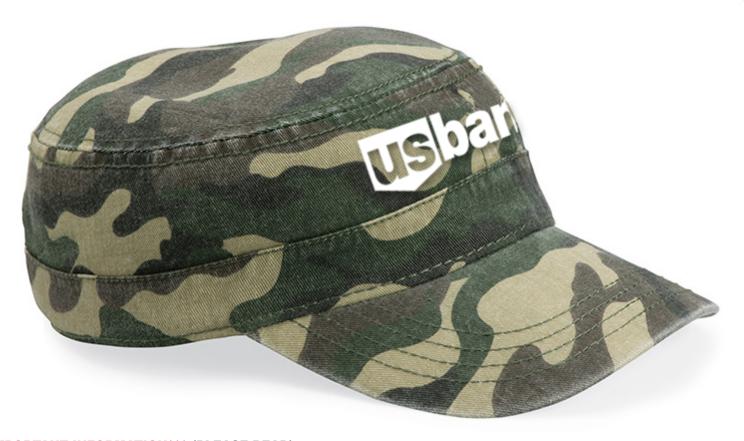

CAREFULLY REVIEW THE ARTWORK ATTACHED.

Order#: 127719

Product: Valucap Camo Fidel Cap - Green Camo

Item #: 1087-312998

Imprint Method: Embroidery on the Front - White

Actual Size of Imprint **Dotted Lines Do Not Print** 

## \*\*\*IMPORTANT INFORMATION\*\*\* (PLEASE READ)

Please proof carefully for spelling errors, omissions, and layout accuracy. It is your responsibility to correct any errors. Garrett Specialties assumes no responsibility for errors after a proof has been authorized to print. Please note changes or revisions to your proof from your original instructions may cause revision in your ship date. Delays in paper proof approval also may require a change in your schedule ship dates. Occasionally, some fax machines may distort the image. Please pay close attention to numbers.

It is imperative that you view your e-proof and submit your approval and/or changes promptly to maintain your anticipated delivery date.

Please keep in mind that this virtual proof is not a printed sample of your artwork on our product. The size and placement of the artwork may vary from this proof when actually printed on the product. Carefully review the attached proof for verification of copy & layout.