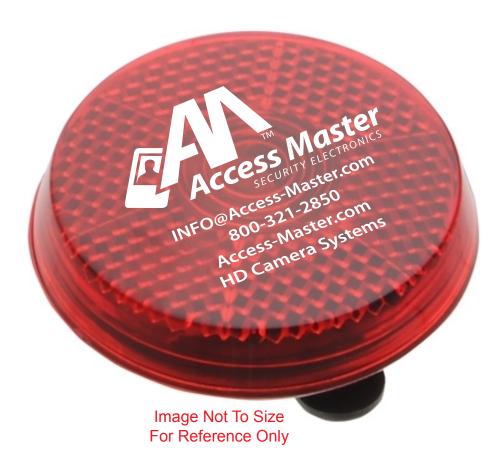

CAREFULLY REVIEW THE ARTWORK ATTACHED.

**Order#**: 127715

Product: Clip On Safety Light

Item #: 1008-304540 **Imprint Method**: Imprint Method:

Actual Size of Imprint **Dotted Lines Do Not Print** 