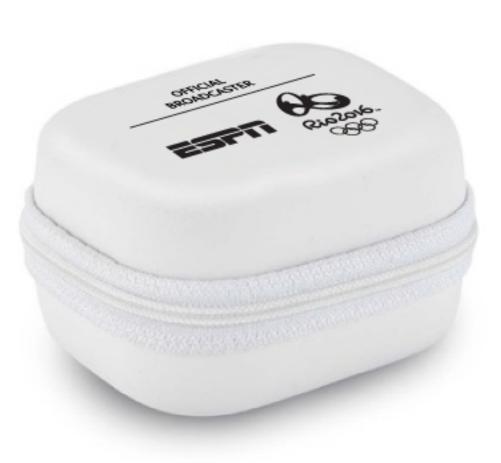

Order#: 127714 Product: UniversalTravel Adapter Item #: 1219-312716 Imprint Method: Pad Print on theTop - Black

Actual Size of Imprint Dotted Lines Do Not Print