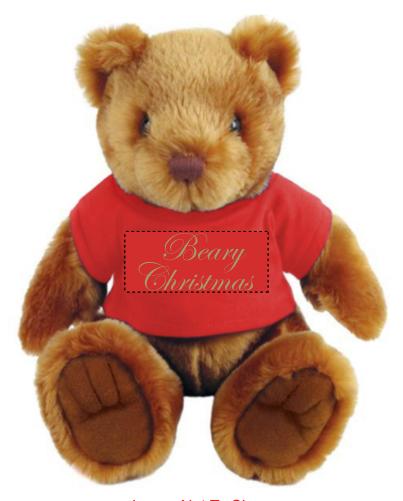

CAREFULLY REVIEW THE ARTWORK ATTACHED.

Order#: 127707

Product: Knuckles Teddy Bear - Light Brown - Red Shirt

Item #: 1039-303767

Imprint Method: Screen Print on the Shirt (Center) - Metallic Gold 873

Actual Size of Imprint **Dotted Lines Do Not Print** 2.4W x 1.25H