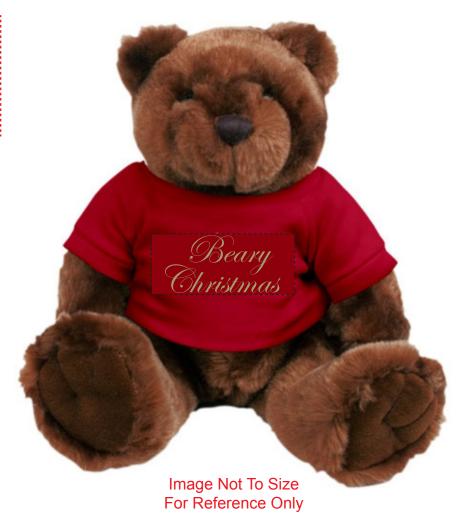

CAREFULLY REVIEW THE ARTWORK ATTACHED.

Order#: 127707

Product: Knuckles Teddy Bear - Dark Brown - Red Shirt

Item #: 1039-308589

Imprint Method: Screen Print on the Shirt (Center) - Metallic Gold 873

Actual Size of Imprint Dotted Lines Do Not Print 2.4W x 1.25H