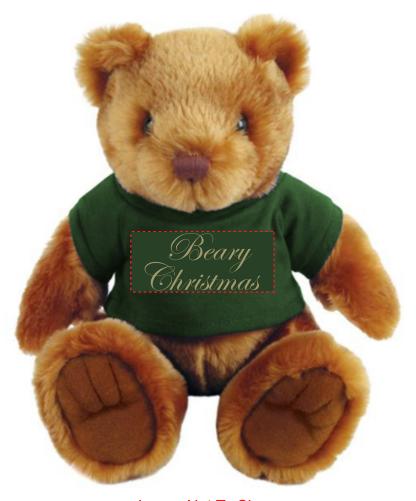

CAREFULLY REVIEW THE ARTWORK ATTACHED.

Order#: 127707

Product: Knuckles Teddy Bear - Light Brown - Forest Green Shirt

Item #: 1039-303767

Imprint Method: Screen Print on the Shirt (Center) - Metallic Gold 873

Actual Size of Imprint **Dotted Lines Do Not Print** 2.4W x 1.25H

Image Not To Size For Reference Only