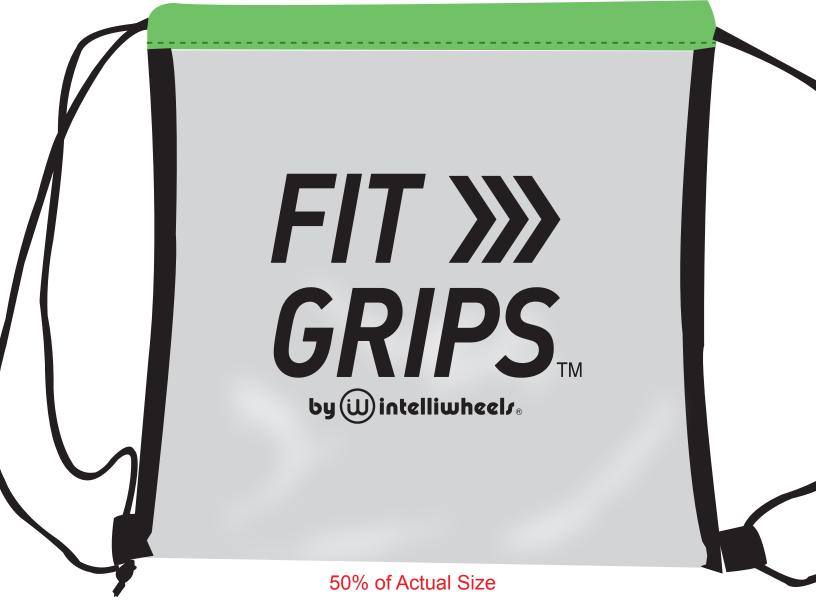

Order#: 127703 Product: Clear Bag with Drawstring - Lime Green Item #: 1008-312313 Imprint Method: Screen Print on the Side 1 - Black