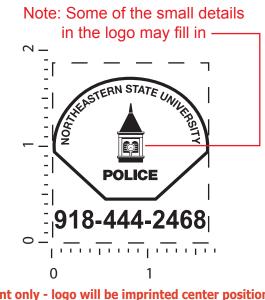

Order#: 127694 Product: Econo Silicone Mobile Device Pocket - Black Item #: 1097-310432 Imprint Method: Silkscreen on the On Pocket - White

"for measurement only - logo will be imprinted center position on item (see template layout)" Artwork shown @ 100% Dotted line is for FPO (FOR POSITION ONLY) to show imprint area