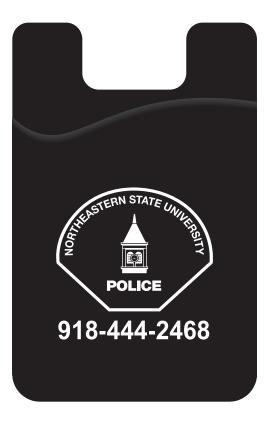

Order#: 127694 Product: Econo Silicone Mobile Device Pocket - Black Item #: 1097-310432 Imprint Method: Silkscreen on the On Pocket - White

"for measurement only - logo will be imprinted center position on item (see template layout)" Artwork shown @ 100% Dotted line is for FPO (FOR POSITION ONLY) to show imprint area