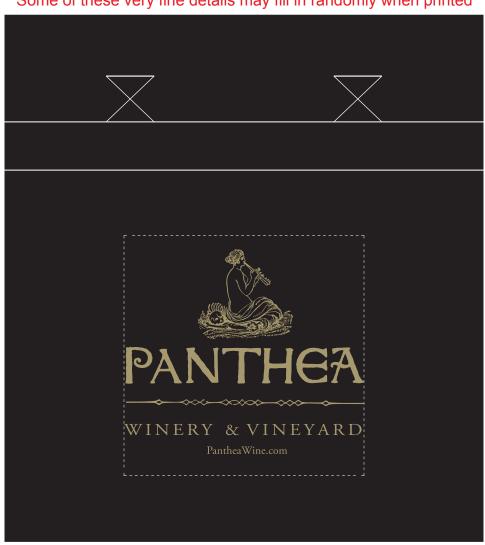

CAREFULLY REVIEW THE ARTWORK ATTACHED.

Order#: 127686

**Product:** Wine Bottle Tote - Black

Item #: 1016-312864

Imprint Method: Screen Print on the Front - Metallic Gold 873

Note: The artwork contains a lot of small details. Some of these very fine details may fill in randomly when printed

50& of Actual Size of Imprint, Actual Imprint Area - 5" x 5" **Dotted Lines Do Not Print** 