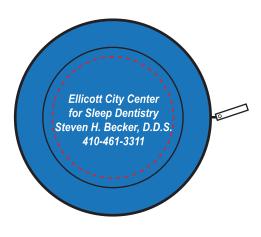

CAREFULLY REVIEW THE ARTWORK ATTACHED.

**Order#**: 127682

**Product:** Round Tape Measure - Blue

**Item #**: 1008-304538

Imprint Method: Screen Print on the One Side - White

**Actual Size of Imprint Dotted Lines Do Not Print** 