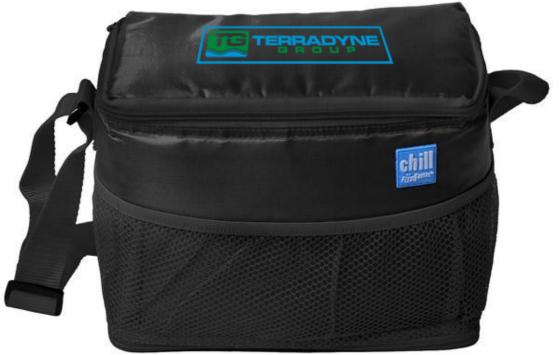

Order#: 127675 Product: CHILL by Flexi-Freeze® 6-Can Cooler with Mesh Pockets - Black Item #: 1039-310594

Imprint Method: Screen Print on the Lid - Kelly Green 356, Process Blue