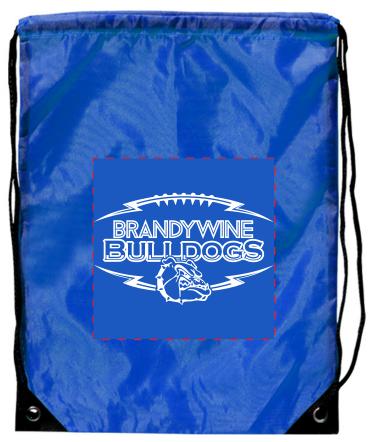

CAREFULLY REVIEW THE ARTWORK ATTACHED.

**Order#**: 127668

**Product:** Barato Drawstring Backpack - Royal

Item #: 1206-102959

Imprint Method: Screen Print on the Front Panel - White

50% of Actual Size of Imprint Actual Imprint Area 8"x 8" **Dotted Lines Do Not Print** 