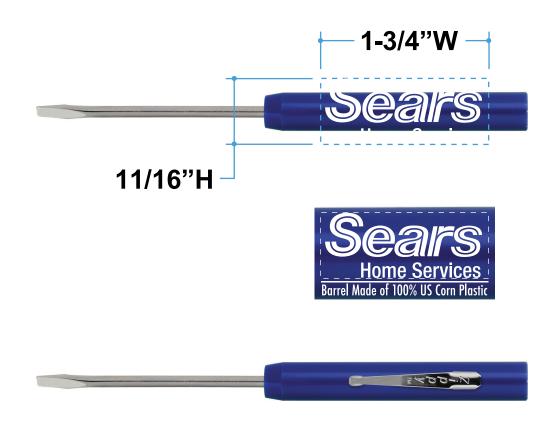

**Order#**: 127662

**Product:** Corn Plastic Flathead Screwdriver - Blue

Item #: 1215-301453

Imprint Method: Screen Print on the Handle - White