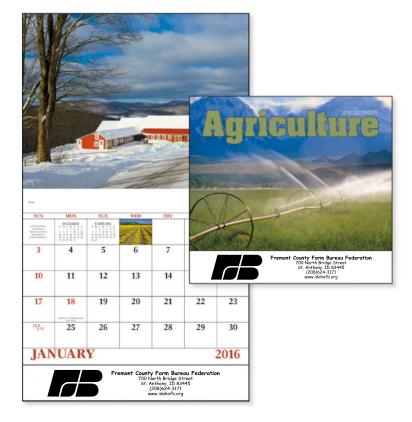

CAREFULLY REVIEW THE ARTWORK ATTACHED.

Order#: 127657

**Product:** Agriculture Wall Calendar

Item #: 1146-103084

Imprint Method: Offset Printing on the Drop Ad Below Pad - Black

## Fremont County Farm Bureau Federation

700 North Bridge Street St. Anthony, ID 83445 (208)624-3171 www.idahofb.org

Actual Size of Imprint
Dotted Lines Do Not Print