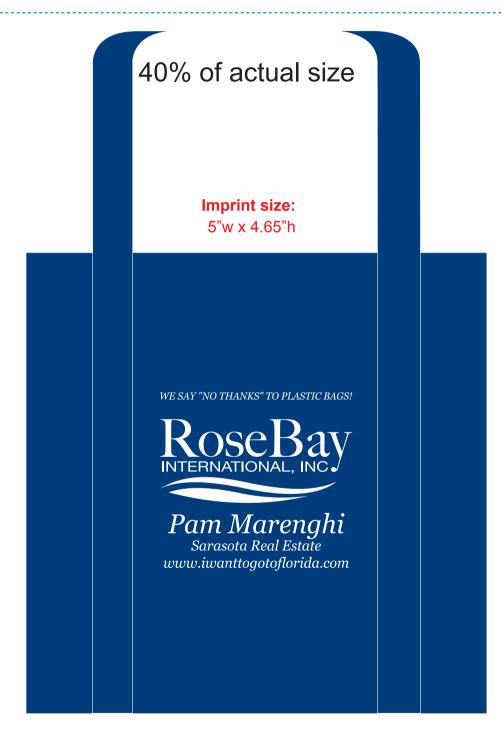

Order#: 127650

Product: Mika Grocery Bag - Non-Woven - Navy

Item #: 1206-108035

Imprint Method: Screen Print on the Front - White

## \*\*\*IMPORTANT INFORMATION\*\*\* (PLEASE READ)

Please proof carefully for spelling errors, omissions, and layout accuracy. It is your responsibility to correct any errors. Garrett Specialties assumes no responsibility for errors after a proof has been authorized to print. Please note changes or revisions to your proof from your original instructions may cause revision in your ship date. Delays in paper proof approval also may require a change in your schedule ship dates. Occasionally, some fax machines may distort the image. Please pay close attention to numbers.

It is imperative that you view your e-proof and submit your approval and/or changes promptly to maintain your anticipated delivery date.

Please keep in mind that this virtual proof is not a printed sample of your artwork on our product. The size and placement of the artwork may vary from this proof when actually printed on the product. Carefully review the attached proof for verification of copy & layout.

Your order is ON HOLD until we receive an approval from you in reference to your artwork.