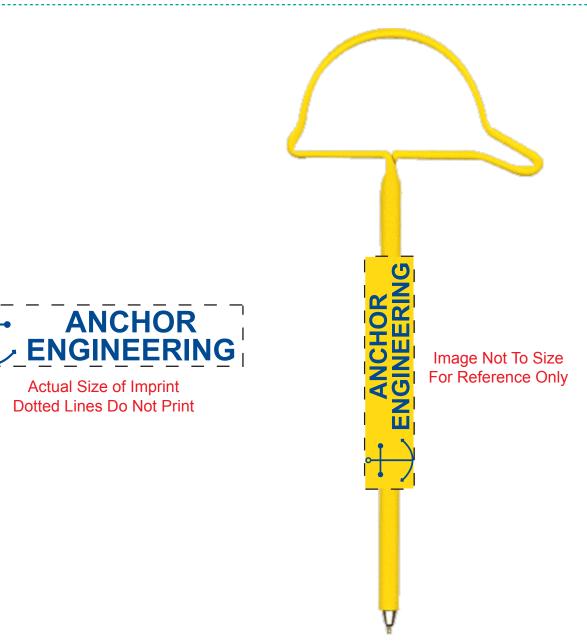

Order#:127642Product:Hard Hat Pen - YellowItem #:1046-100305Imprint Method:Screen Imprint on the Front - Royal Blue 662