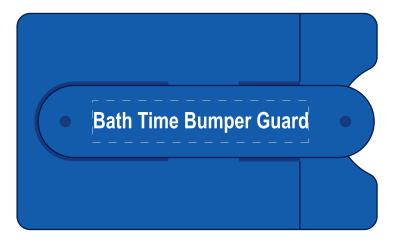

Order#: 127638

**Product:** Silicone Cell Phone Kickstand & Wallet - Blue

Item #: 1016-312886

Imprint Method: Pad Print on the Mid Panel - White