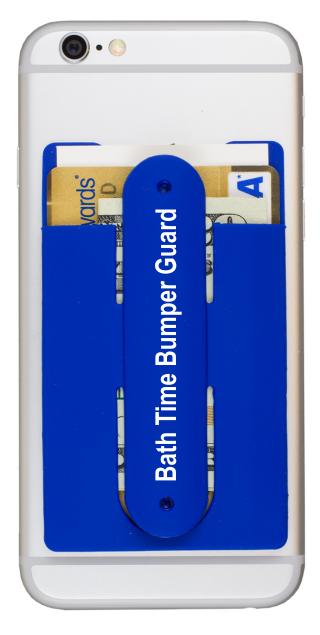

Order#: 127638

**Product:** Silicone Cell Phone Kickstand & Wallet - Blue

Item #: 1016-312886

Imprint Method: Pad Print on the Mid Panel - White