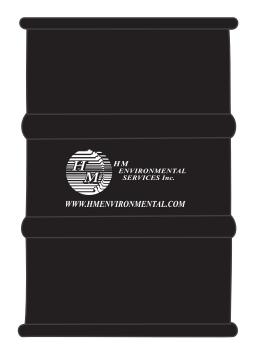

**Order#**: 127637

**Product:** Oil Drum Stress Ball

Item #: 1008-100765

Imprint Method: Pad Print on the First Side - White

## NOTE: SOME OF THE FINE LINES IN THE ARTWORK WILL FILL IN AND PRINT SOLID AT IMPRINT SIZE

## **ACTUAL SIZE**