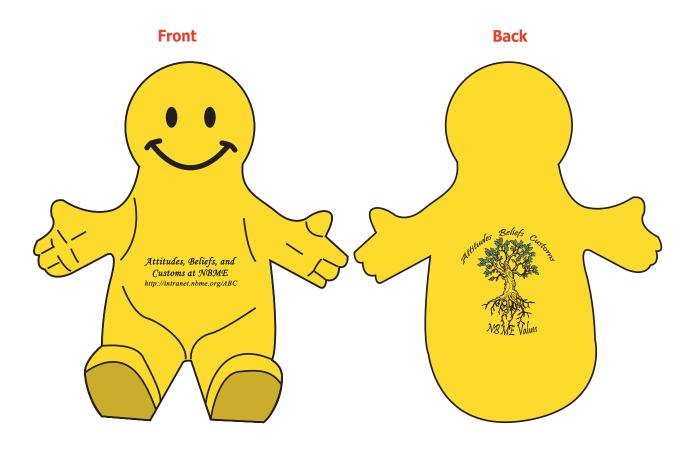

Order#: 127631

**Product:** Smiley Guy Mobile Device Holder - Yellow

Item #: 1097-307240

Imprint Method: Pad Print on the Across Belly & On the Back - Black, Green PMS 625C

## Please be advised that some intricate details and fine lines in the logo artwork may fill in randomly. We will require your permission to print as is.