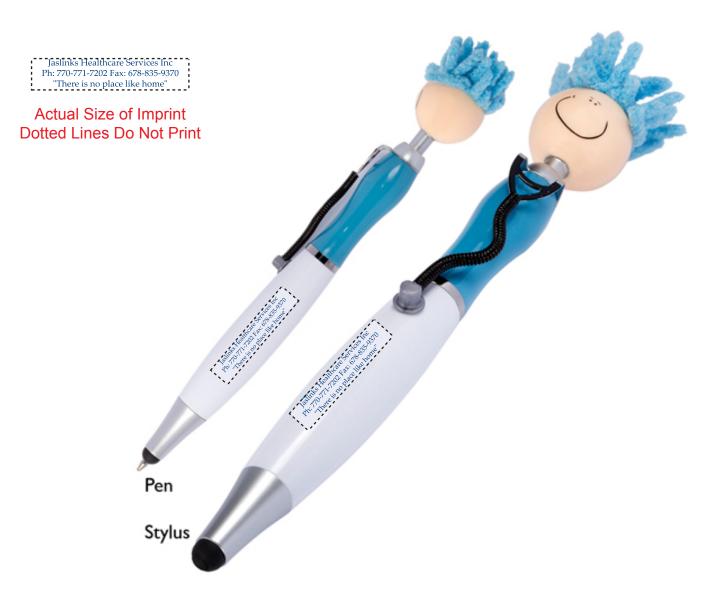

Order#: 127612 Product: MopTopper™ Stethoscope Stylus Pen - Blue Item #: 1097-312579 Imprint Method: Pad Print on the On barrel one side - Dark Blue 281