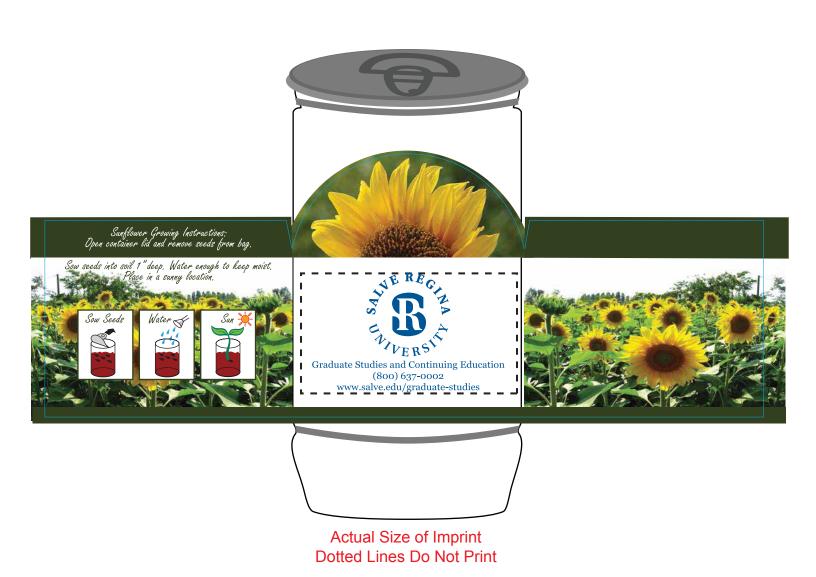

**Order#**: 127609

Product: Sunflower-in-a-Can

Item #: 1097-303796

Imprint Method: 4 Color Process on the Label