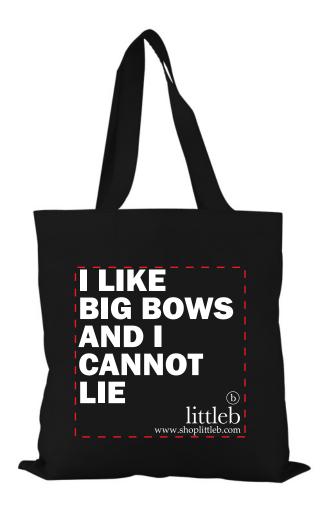

CAREFULLY REVIEW THE ARTWORK ATTACHED.

Order#: 127592

Product: Economy Non-Woven Tote-13" - Black

Item #: 1116-310709

Imprint Method: Screen Print on the Front - White

## IKE IG BOWS CANNOT www.shoplittleb.com

50% of Actual Size of Imprint Actual Imprint Area- 9"W x 9"H **Dotted Lines Do Not Print** 