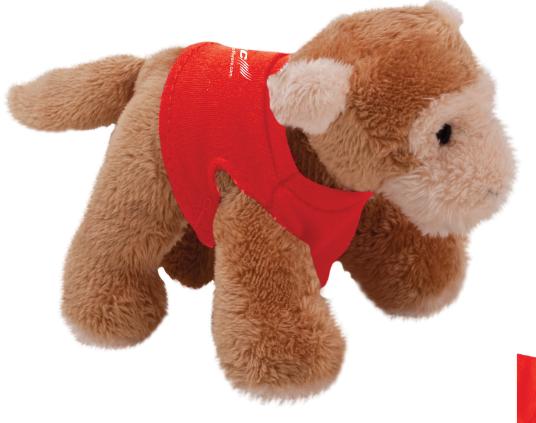

Order#: 127589 Product: Monkey Friends Stuffed Animal Item #: 1039-308350 Imprint Method: Screen Print on the Shirt (Back) - White