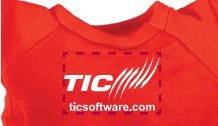

Order#: 127589 Product: Monkey Friends Stuffed Animal Item #: 1039-308350 Imprint Method: Screen Print on the Shirt (Back) - White