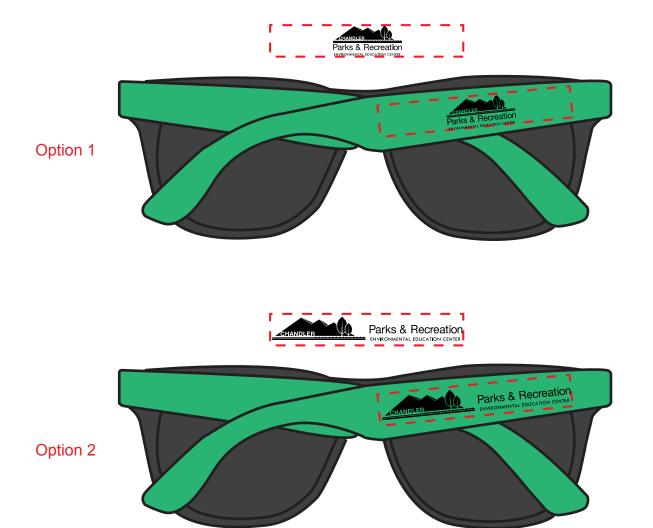

CAREFULLY REVIEW THE ARTWORK ATTACHED.

Order#: 127578

**Product:** Two Tone Sunglasses - Green

**Item #**: 1364-311196

Imprint Method: Screen Print on the Right Arm - Black

PLEASE NOTE: The imprint area is very small. A lot of the fine details in your logo may fill in when printed. Please review and advise me on how you would like to proceed regarding the art for this item.