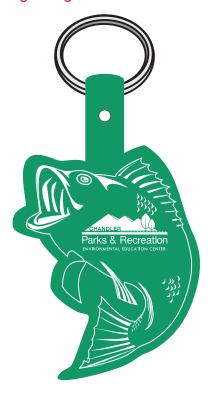

CAREFULLY REVIEW THE ARTWORK ATTACHED.

Order#: 127578

Product: Fish Key Tag - Green

Item #: 1098-304100

Imprint Method: Screen Print on the One Side - White

PLEASE NOTE: The imprint area is very small. A lot of the fine details in your logo may fill in when printed. Please review and advise me on how you would like to proceed regarding the art for this item.

Actual Size of Imprint Dotted Lines Do Not Print