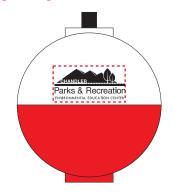

CAREFULLY REVIEW THE ARTWORK ATTACHED.

Order#: 127578

**Product:** Fishing Bobber- Red/White

**Item #**: 1280-104606

Imprint Method: Screen Print on the Top - Black

PLEASE NOTE: The imprint area is very small. A lot of the fine details in your logo may fill in when printed. Please review and advise me on how you would like to proceed regarding the art for this item.

Actual Size of Imprint **Dotted Lines Do Not Print** 