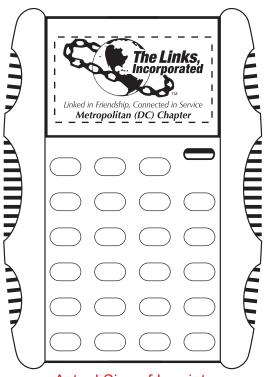

CAREFULLY REVIEW THE ARTWORK ATTACHED.

Order#: 127574

**Product**: Robot Series Calculator - Metallic Misty Green

Item #: 1097-102051

Imprint Method: Pad Print on the Cover - White

It is imperative that you view your e-proof and submit your approval and/or changes promptly to maintain your anticipated delivery date.

Please keep in mind that this virtual proof is not a printed sample of your artwork on our product. The size and placement of the artwork may vary from this proof when actually printed on the product. Carefully review the attached proof for verification of copy & layout.