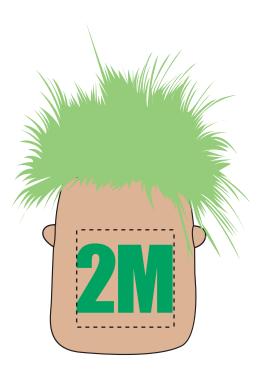

**Order#**: 127570

**Product:** Goofy Popping Idea Stress Reliever

Item #: 1097-311617

Imprint Method: Pad Print on the Back of Head - Med. Green 347

Actual Size of Imprint
Dotted Lines Do Not Print