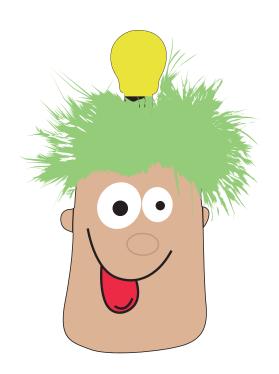

**Order#**: 127570

**Product:** Goofy Popping Idea Stress Reliever

Item #: 1097-311617

Imprint Method: Pad Print on the Back of Head - Med. Green 347

Actual Size of Imprint
Dotted Lines Do Not Print